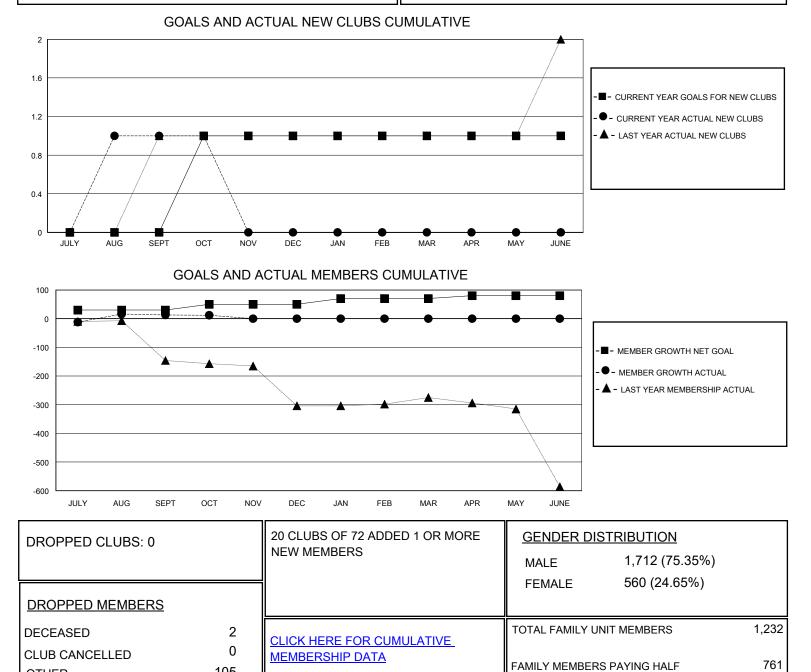

## MONTHLY MEMBERSHIP PROGRESS REPORT

District 3232 J

Results as of: 10/31/2023

| GMT:                  |               |           |               |                       |                        |                         | GMT CA                                             |
|-----------------------|---------------|-----------|---------------|-----------------------|------------------------|-------------------------|----------------------------------------------------|
| Clubs                 |               |           |               | Members               |                        |                         |                                                    |
| RESULTS FOR 2023-2024 |               |           |               | RESULTS FOR 2023-2024 |                        |                         |                                                    |
| QUARTER               | NEW CLUB GOAL | NEW CLUBS | DROPPED CLUBS | QUARTER               | BER GROWTH NET<br>GOAL | MEMBER GROWTH<br>ACTUAL | DROPPED<br>MEMBERS ACTUAL<br>(including transfers) |
| JULY/AUG/SEPT         | 0             | 1         | 0             | JULY/AUG/SEPT         | 30                     | 130                     | 96                                                 |
| OCT/NOV/DEC           | 1             | 0         | 0             | OCT/NOV/DEC           | 20                     | 9                       | 9                                                  |
| JAN/FEB/MAR           | 0             | 0         | 0             | JAN/FEB/MAR           | 20                     | 0                       | 0                                                  |
| APR/MAY/JUNE          | 0             | 0         | 0             | APR/MAY/JUNE          | 10                     | 0                       | 0                                                  |